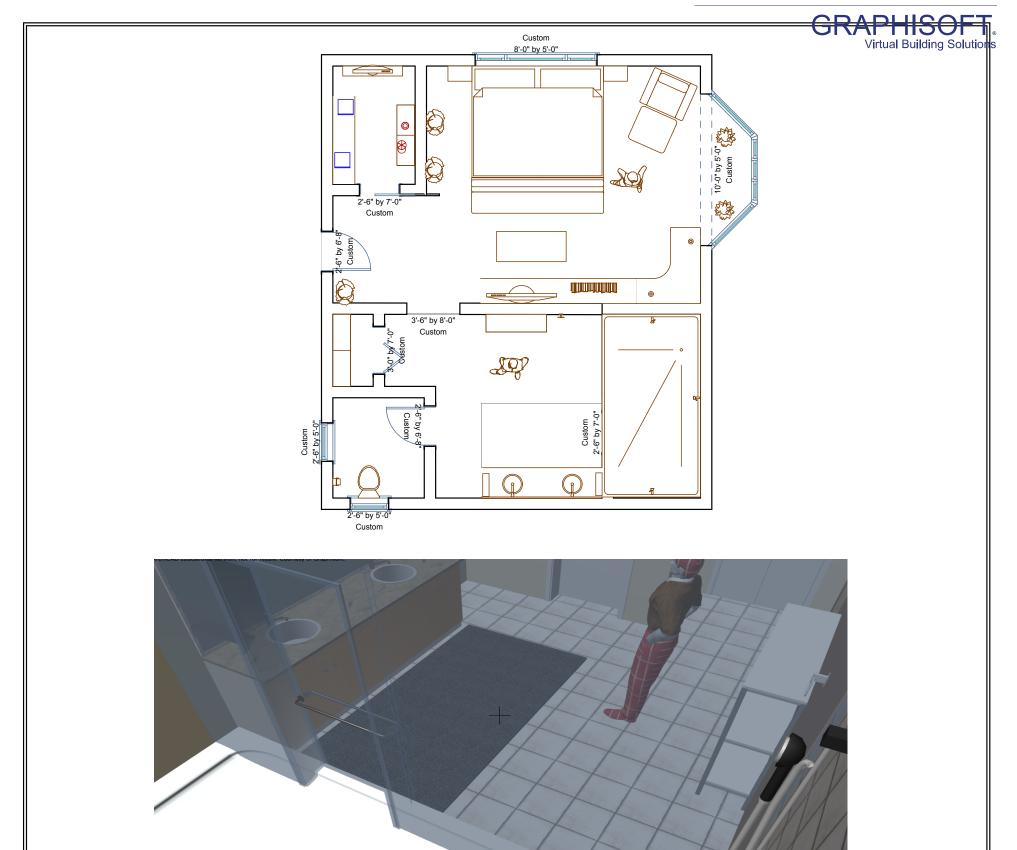

## **ARCHICAD EDUCATIONAL VERSION**

|                  | STEVENSON HIGH SCHOOL<br>TECHNOLOGY EDUCATION DEPARTMENT<br>TECHNICAL DRAWING PROGRAM<br>ADVANCED TECHNICAL DRAWING | MASTER SUITE<br>CLIENT NAME<br>CLIENT ADDRESS<br>CITT, STATE AND ZIP |          |         |                | AMERICAN ARCHITECTURE<br>1927 SHERIDAN RD.<br>BUFFALO GROVE, IL 60009 | American     |
|------------------|---------------------------------------------------------------------------------------------------------------------|----------------------------------------------------------------------|----------|---------|----------------|-----------------------------------------------------------------------|--------------|
| School of Design |                                                                                                                     | ALEX RASKY                                                           | 11-01-10 | "SCALE" | "PAGE 1 of 10" |                                                                       | Architecture |